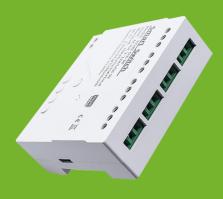

# 4CH WiFi Tuya Smart Switch AC/DC 7-32V Remote control support Jog Module

S4A-4CN-H